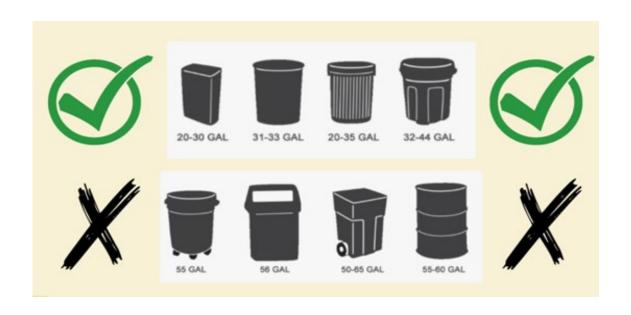

#### **Bag Tags**

Bag tags are required for regular household waste. Tags are available at the Town Hall, Rec. Complex, Circle K, SPG, Mobil Gas and Canadian Tire for \$2.50 each. For details or more info, check our website at www.marathon.ca.