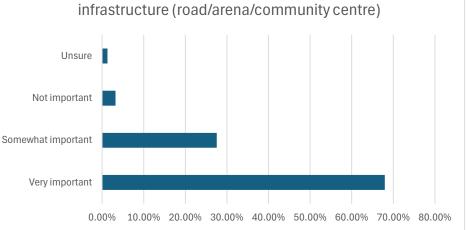

157 responses 156 online, 1 paper

Q5: Which of the following options would you prefer for property taxes:

Q6: How important is it to maintain the Town's current infrastructure (road/arena/community centre)

| Maintain with inflation     | 51.28% | Very important     | 67.95% |
|-----------------------------|--------|--------------------|--------|
| Decrease & reduce services  | 16.67% | Somewhat important | 27.56% |
| Increase & enhance services | 14.74% | Not important      | 3.21%  |
| Unsure                      | 17.31% | Unsure             | 1.28%  |
|                             |        |                    |        |

Q6: How important is it to maintain the Town's current