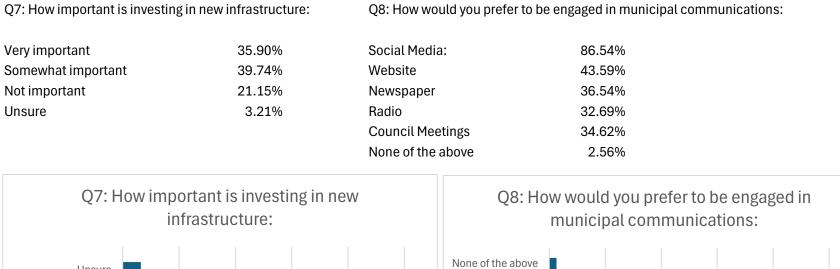

od understanding  | 37.18% |
| Do not understand   | 12.82% |



157 responses 156 online, 1 paper

Q5: Which of the following options would you prefer for property taxes:

Q6: How important is it to maintain the Town's current infrastructure (road/arena/community centre)

| Maintain with inflation     | 51.28% | Very important     | 67.95% |
|-----------------------------|--------|--------------------|--------|
| Decrease & reduce services  | 16.67% | Somewhat important | 27.56% |
| Increase & enhance services | 14.74% | Not important      | 3.21%  |
| Unsure                      | 17.31% | Unsure             | 1.28%  |
|                             |        |                    |        |





Q6: How important is it to maintain the Town's current

## 157 responses

156 online, 1 paper