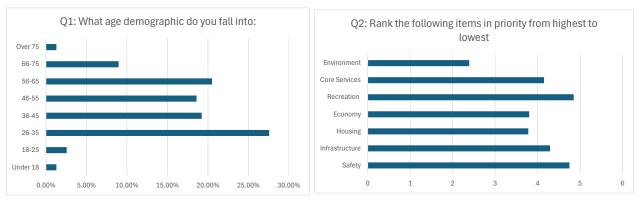

### 157 responses

156 online, 1 paper

Q1: What age demographic do you fall into:

#### Q2: Rank the following items in priority from highest to lowest

| Under 18 | 1.28%  | Safety         | 4.75 |  |
|----------|--------|----------------|------|--|
| 18-25    | 2.56%  | Infrastructure | 4.29 |  |
| 26-35    | 27.56% | Housing        | 3.78 |  |
| 36-45    | 19.23% | Economy        | 3.8  |  |
| 46-55    | 18.59% | Recreation     | 4.85 |  |
| 56-65    | 20.51% | Core Services  | 4.15 |  |
| 66-75    | 8.97%  | Environment    | 2.39 |  |
| Over 75  | 1.28%  |                |      |  |