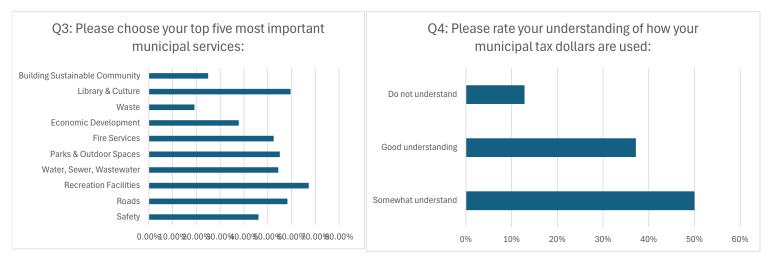

# 157 responses

156 online, 1 paper

 $\ensuremath{\mathsf{Q3:Please}}$  choose your top five most important municipal services:

| Safety                         | 46.15% |
|--------------------------------|--------|
| Roads                          | 58.33% |
| Recreation Facilities          | 67.31% |
| Water, Sewer, Wastewater       | 54.49% |
| Parks & Outdoor Spaces         | 55.13% |
| Fire Services                  | 52.56% |
| Economic Development           | 37.82% |
| Waste                          | 19.23% |
| Library & Culture              | 59.62% |
| Building Sustainable Community | 25%    |
|                                |        |

Q4: Please rate your understanding of how your municipal tax dollars are used:

| Somewhat understand | 50%    |
|---------------------|--------|
| Good understanding  | 37.18% |
| Do not understand   | 12.82% |