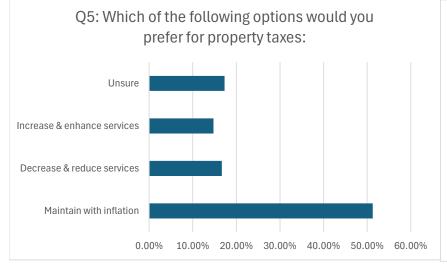

157 responses 156 online, 1 paper

Q5: Which of the following options would you prefer for property taxes:

Q6: How important is it to maintain the Town's current infrastructure (road/arena/community centre)

| Maintain with inflation     | 51.28% | Very important     | 67.95% |
|-----------------------------|--------|--------------------|--------|
| Decrease & reduce services  | 16.67% | Somewhat important | 27.56% |
| Increase & enhance services | 14.74% | Not important      | 3.21%  |
| Unsure                      | 17.31% | Unsure             | 1.28%  |
|                             |        |                    |        |