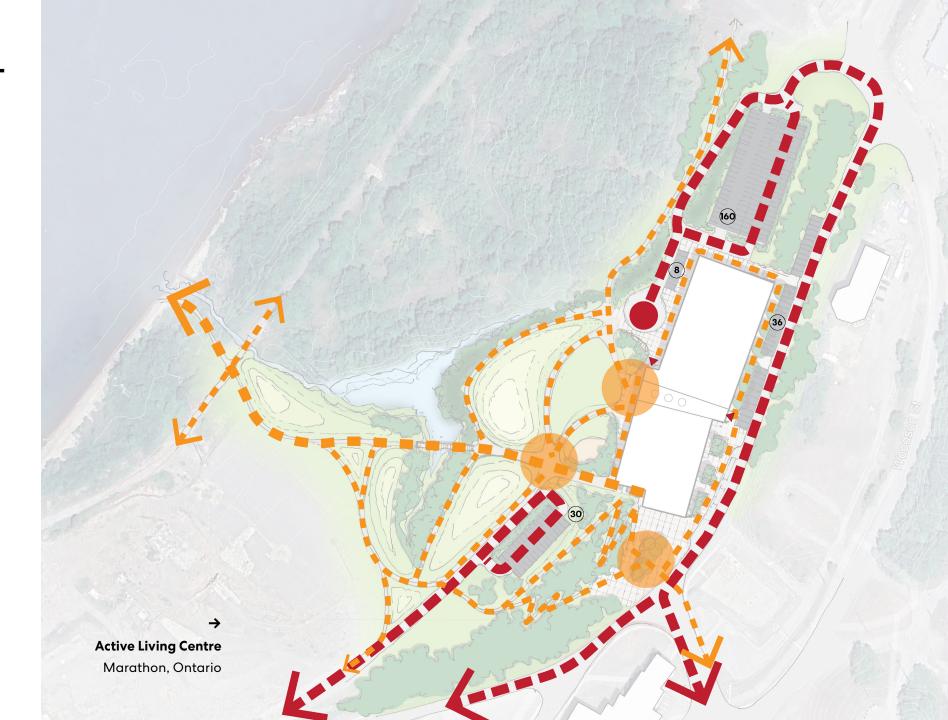

#### **Site Plan**

→
Active Living Centre
Marathon, Ontario

#### Circulation

# Circulation + Parking

Parking Stormwater Management

**Existing Wetland** 

Open Lawn + Stage

#### Plaza

Outdoor Skating Rink

Tobogganing Hill

Connection to the Beach

Nature Trails

Wetland Enhancement

**Bridge Connection** 