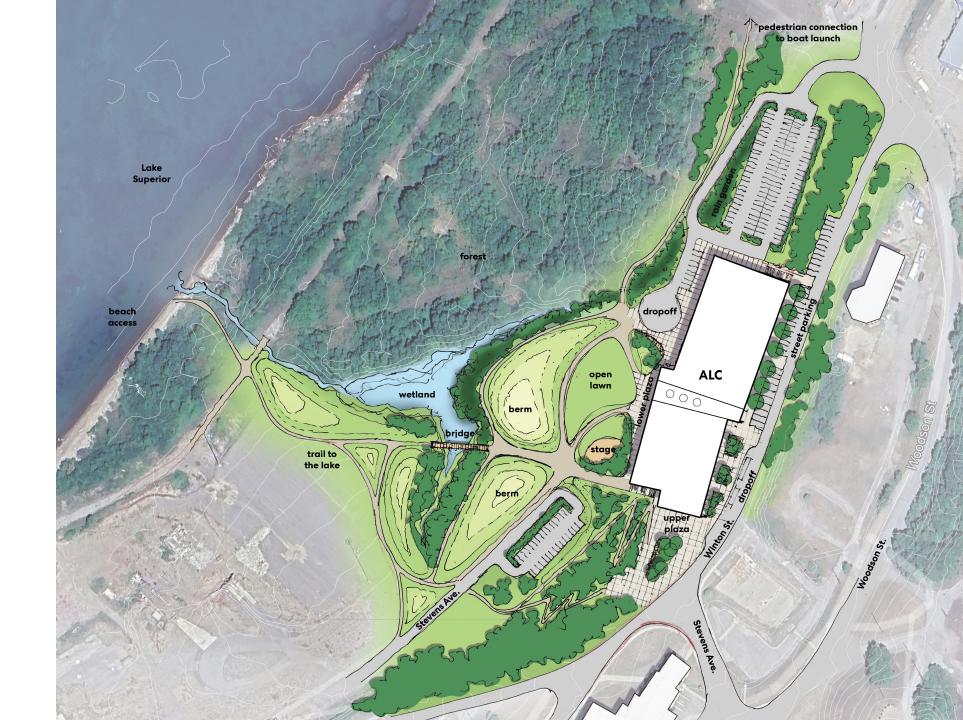

#### **Site Plan**

→
Active Living Centre
Marathon, Ontario

# Circulation + Parking

Parking Stormwater Management

**Existing Wetland** 

Open Lawn + Stage

#### Plaza

Outdoor Skating Rink

Tobogganing Hill

Connection to the Beach

Nature Trails

Wetland Enhancement

**Bridge Connection** 