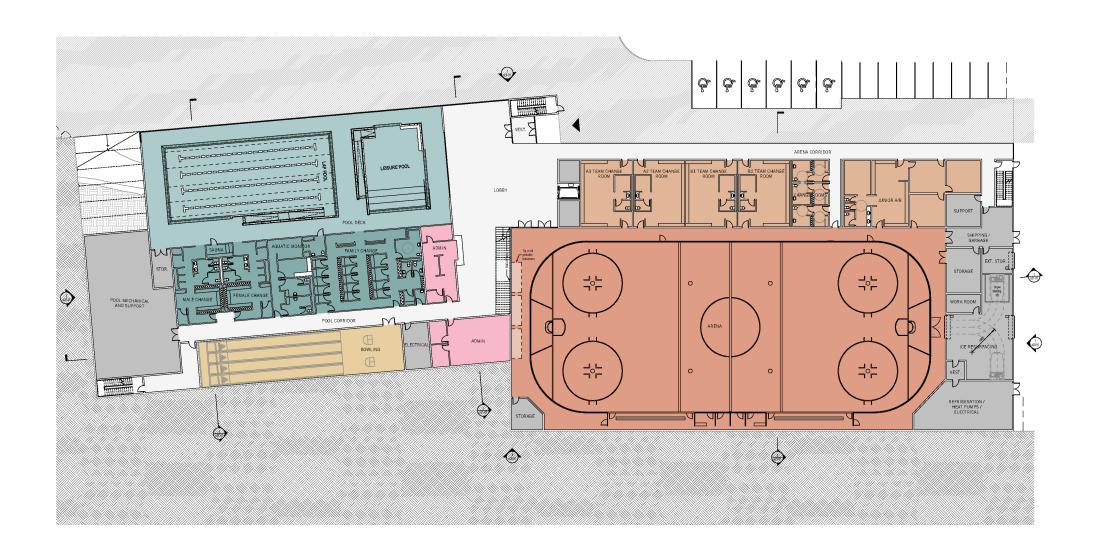

Centre
Marathon, Ontario

#### Circulation



#### Circulation



# Circulation + Parking





Parking Stormwater Management



**Existing Wetland** 





Open Lawn + Stage



#### Plaza





Outdoor Skating Rink



Tobogganing Hill





Connection to the Beach



Nature Trails





Wetland Enhancement



**Bridge Connection** 





#### **Views**



#### **Site Plan**



→
Active Living Centre
Marathon, Ontario

#### Program Summary: Building



Rink Spectator Seating



**Aquatics** 



Dedicated Seniors Rm Active Multi-Purpose Rm



Community Movie Theatre



Bowling

#### Concept Design: Building Considerations

Finding the optimum relationships that create connections, community space, transparency and best program use.



#### Floor Plan: Upper Level



#### Floor Plan: Lower Level



### **Building Sections**



#### **Exterior Views From Southwest**





#### **Exterior Views From Southeast**







#### **Cost Summary December 2023**

**Project Budget (Cost of Construction + Soft Costs)** 

\$65,000,000

**Cost of Construction** 

\$57,000,410

**Soft Costs** 

\$7,999,590

**HST** 

Furniture, Fittings, Equipment

Surveying

Geotechnical Investigations and Rpeorting

Phase 1 ESA

Phase 2 ESA

**Construction Contingency** 

Landscape Architect Waterfront Masterplan

Architectural and Engineering Services

Landscape, Pool, Acoustic, Costing and Specialty Consulting Services

COSTS required in 2024 to reach Tender ready Construction Documents

\$2,950,594

#### Next Steps January to July 2024

- Geotechnical borehole study and report for selected site
- Completiton o