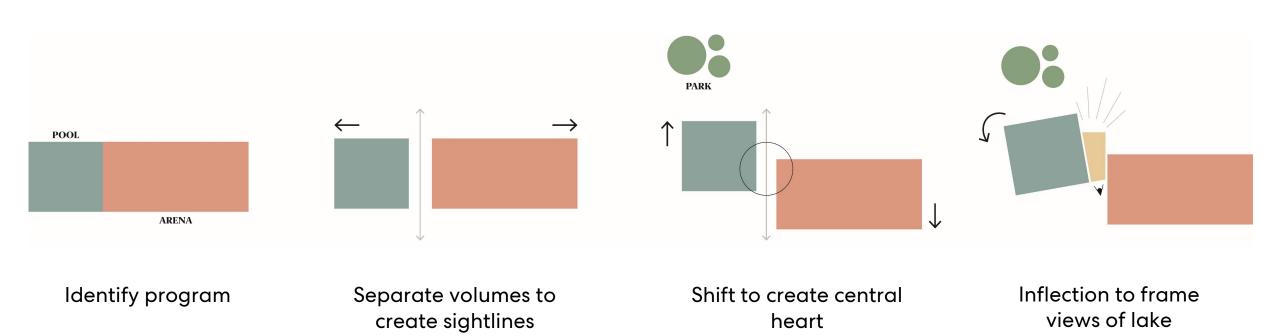

#### Concept Design: Building Considerations

Finding the optimum relationships that create connections, community space, transparency and best program use.