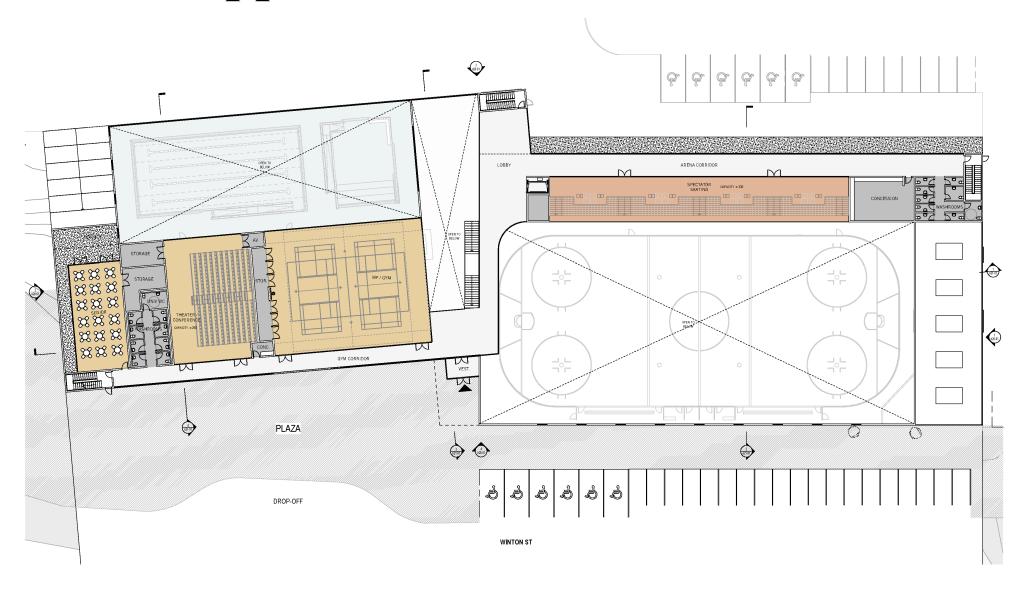

*Site Plan**



→
Active Living Centre
Marathon, Ontario

#### Circulation



#### Circulation



# Circulation + Parking





Parking Stormwater Management



**Existing Wetland** 





Open Lawn + Stage



#### Plaza





Outdoor Skating Rink



Tobogganing Hill





Connection to the Beach



Nature Trails





Wetland Enhancement



**Bridge Connection** 





#### **Views**



#### **Site Plan**



→
Active Living Centre
Marathon, Ontario

#### Program Summary: Building



Rink Spectator Seating



**Aquatics** 



Dedicated Seniors Rm Active Multi-Purpose Rm



Community Movie Theatre



Bowling

#### Concept Design: Building Considerations

Finding the optimum relationships that create connections, community space, transparency and best program use.



#### Floor Plan: Upper Level



#### Floor Plan: Lower Level



### **Building Sections**



#### **Exterior Views From Southwest**





#### **Exterior Views From Southeast**







#### **Cost Summary December 2023**

**Project Budget (Cost of Construction + Soft Costs)** 

\$65,000,000

**Cost of Construction** 

\$57,000,410

**Soft Costs** 

\$7,999,590

**HST** 

Furniture, Fittings, Equipment

Surveying

Geotechnical Investigations and Rpeorting

Phase 1 ESA

Phase 2 ESA

**Construction Contingency** 

Landscape Architect Waterfront Masterplan

Architectural and Engineering Services

Landscape, Pool, Acoustic, Costing and Specialty Consulting Services

COSTS required in 2024 to reach Tender ready Construction Documents

\$2,950,594

#### Next Steps January to July 2024

- Geotechnical borehole study and report f