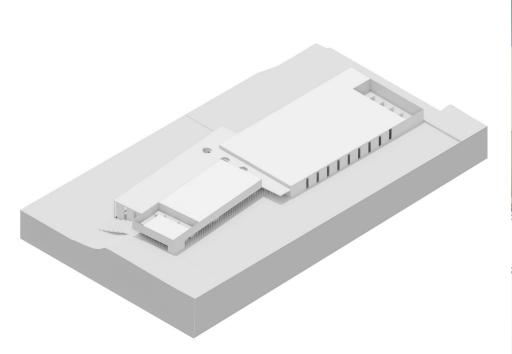

anagement



**Existing Wetland** 





Open Lawn + Stage



#### Plaza





Outdoor Skating Rink



Tobogganing Hill





Connection to the Beach



Nature Trails





Wetland Enhancement



**Bridge Connection** 





#### **Views**



#### **Site Plan**



→
Active Living Centre
Marathon, Ontario

#### Program Summary: Building



Rink Spectator Seating



**Aquatics** 



Dedicated Seniors Rm Active Multi-Purpose Rm



Community Movie Theatre



Bowling

#### Concept Design: Building Considerations

Finding the optimum relationships that create connections, community space, transparency and best program use.



#### Floor Plan: Upper Level



#### Floor Plan: Lower Level



### **Building Sections**



#### **Exterior Views From Southwest**





#### **Exterior Views From Southeast**







#### **Cost Summary December 2023**

**Project Budget (Cost of Construction + Soft Costs)** 

\$65,000,000

**Cost of Construction** 

\$57,000,410

**Soft Costs** 

\$7,999,590

**HST** 

Furniture, Fittings, Equipment

Surveying

Geotechnical Investigations and Rpeorting

Phase 1 ESA

Phase 2 ESA

**Construction Contingency** 

Landscape Architect Waterfront Masterplan

Architectural and Engineering Services

Landscape, Pool, Acoustic, Costing and Specialty Consulting Services

COSTS required in 2024 to reach Tender ready Construction Documents

\$2,950,594

#### Next Steps January to July 2024

- Geotechnical borehole study and report for selected site
- Completiton of Phase 1 ESA study for selected site
- Phase 2 ESA study for selected site
- Waterfront Masterplan: Landscape Arch