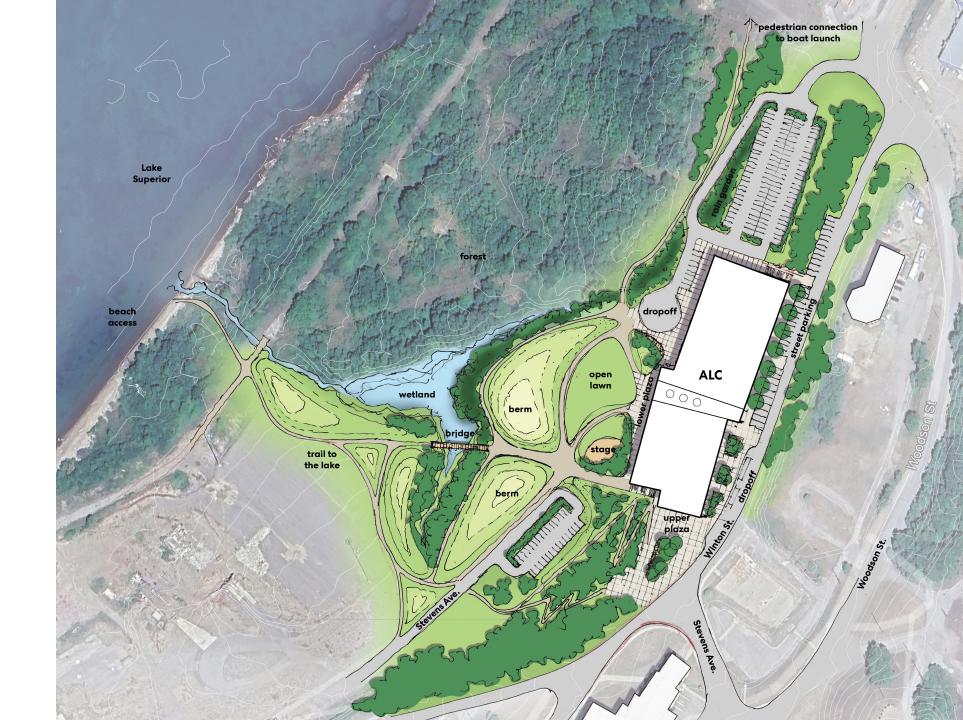

#### **Site Plan**

→
Active Living Centre
Marathon, Ontario

#### Plaza

Outdoor Skating Rink

Tobogganing Hill

Connection to the Beach

Nature Trails

Wetland Enhancement

**Bridge Connection** 