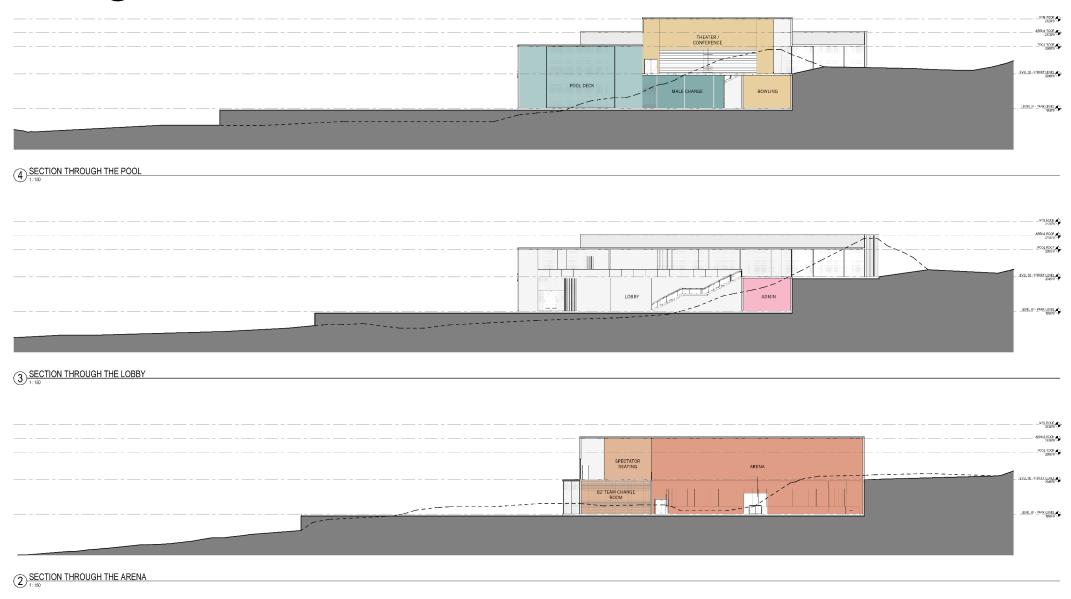

# Circulation



#### Circulation



# Circulation + Parking





Parking Stormwater Management



**Existing Wetland** 





Open Lawn + Stage



#### Plaza





Outdoor Skating Rink



Tobogganing Hill





Connection to the Beach



Nature Trails





Wetland Enhancement



**Bridge Connection** 





#### **Views**



#### **Site Plan**



→
Active Living Centre
Marathon, Ontario

#### Program Summary: Building



Rink Spectator Seating



**Aquatics** 



Dedicated Seniors Rm Active Multi-Purpose Rm



Community Movie Theatre



Bowling

#### Concept Design: Building Considerations

Finding the optimum relationships that create connections, community space, transparency and best program use.



#### Floor Plan: Upper Level



#### Floor Plan: Lower Level



### **Building Sections**



#### **Exterior Views From Southwest**





#### **Exterior Views From Southeast**







#### **Cost Summary December 2023**

**Project Budget (Cost of Construction + Soft Costs)** 

\$65,000,000

**Cost of Construction** 

\$57,000,410

**Soft Costs** 

\$7,999,590

**HST** 

Furniture, Fittings, Equipment

Surveying

Geotechnical Investigations and Rpeorting

Phase 1 ESA

Phase 2 ESA

**Construction Contingency** 

Landscape Architect Waterfront Masterplan

Architectural and Engineering Services

Landscape, Pool, Acoustic, Costing and Specialty Consulting Services

COSTS required in 2024 to reach Tender ready Construction Documents

\$2,950,594

#### Next Steps January to July 2024

- Geotechnical borehole study and report for selected site
- Completiton of Phase 1 ESA study for selec