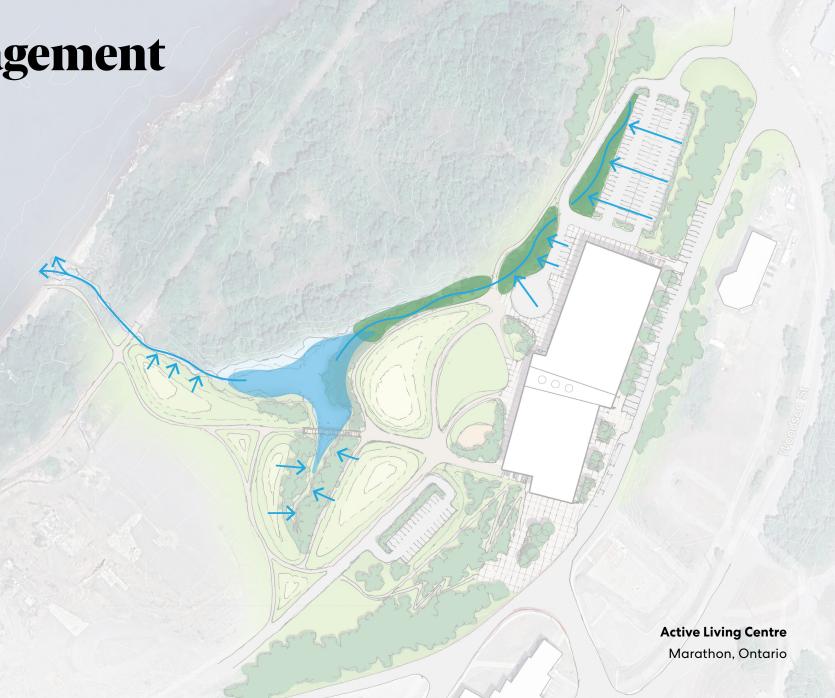

# Circulation + Parking

Parking Stormwater Management

**Existing Wetland** 

Open Lawn + Stage

#### Plaza

Outdoor Skating Rink

Tobogganing Hill

Connection to the Beach

Nature Trails

Wetland Enhancement

**Bridge Connection** 